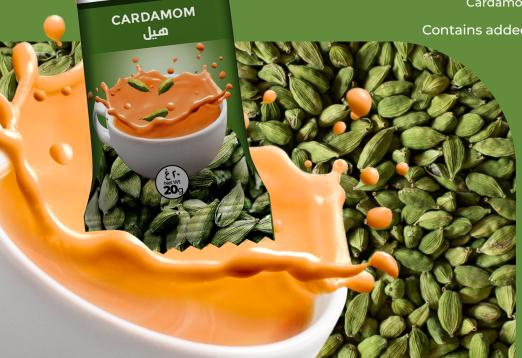

## CARDAMOM KARAK CHAI

شای کرك بالهیل

Our Cardamom Chai is an intricate instant tea premix but yet has a soothing flavour that will allow you to enjoy the perfect cup of tea everyday. This comforting blend of Black tea, cardamom, milk and sugar delivers a subtle, sweetish-spicy aroma and a vibrant cup of tea perfect for all occasions.

### **Ingredients:**

Dairy whitener, Sugar, Tea extracts, Cardamom extracts, Cardamom powder.

Contains added natural flavour substances.