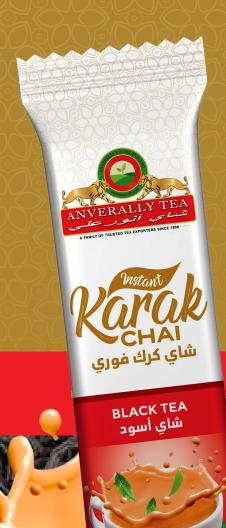

## BLACK KARAK CHAI شاي أسود كرك

Our Black Chai is an authentic instant tea premix that will allow you to enjoy the perfect cup of tea everyday. This uplifting blend delivers a soothing and traditional cup of tea perfect for all occasions.

## Ingredients Dairy whitener, Sugar, Tea extracts.