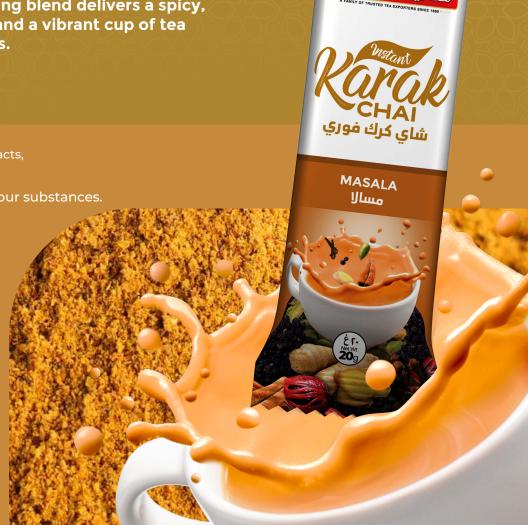

# MASALA KARAK CHAI

شاي كرك مسالا

Our Masala Chai is an exquisite instant tea premix that will allow you to enjoy the perfect cup of tea everyday. This comforting blend delivers a spicy, heart-warming aroma and a vibrant cup of tea perfect for all occasions.

### **Ingredients:**

Dairy whitener, Sugar, Tea extracts, Spices extracts, Spices powder.

Contains added natural flavour substances.