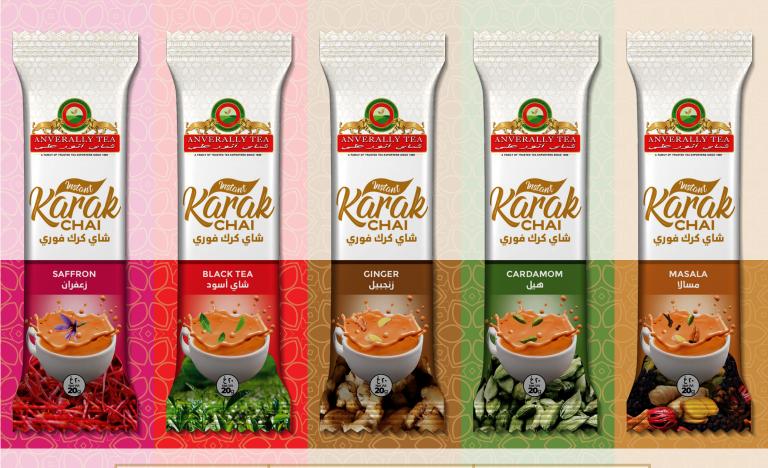

## SAFFRON KARAK CHAI شای کرك بالزعفران

Our Safron Chai is an authentic instant tea premix that will allow you to enjoy the perfect cup of tea everyday. This uplifting blend delivers a soothing elegance from the saffron and balanced with a mix of spices in a traditional cup of tea perfect for all occasions.

## BLACK KARAK CHAI شاي أسود كرك

Our Black Chai is an authentic instant tea premix that will allow you to enjoy the perfect cup of tea everyday. This uplifting blend delivers a soothing and traditional cup of tea perfect for all occasions.

## GINGER KARAK CHAI شاي كرك بالزنجبيل

Our Ginger Chai is an invigorating instant tea premix that will allow you to enjoy the perfect cup of tea everyday. This exciting blend of instant black tea, ginger, milk and sugar delivers zesty and aromatically spicy taste and vibrant cup of tea perfect for all occasions.

## CARDAMOM KARAK CHAI

شای کرك بالهیل

Our Cardamom Chai is an intricate instant tea premix but yet has a soothing flavour that will allow you to enjoy the perfect cup of tea everyday. This comforting blend of Black tea, cardamom, milk and sugar delivers a subtle, sweetish-spicy aroma and a vibrant cup of tea perfect for all occasions.

# MASALA KARAK CHAI

شاي كرك مسالا

Our Masala Chai is an exquisite instant tea premix that will allow you to enjoy the perfect cup of tea everyday. This comforting blend delivers a spicy, heart-warming aroma and a vibrant cup of tea perfect for all occasions.