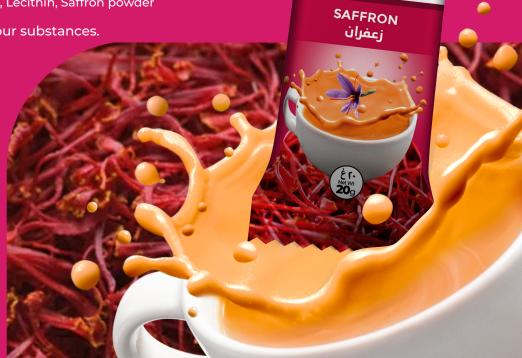

## SAFFRON KARAK CHAI شای کرك بالزعفران

Our Safron Chai is an authentic instant tea premix that will allow you to enjoy the perfect cup of tea everyday. This uplifting blend delivers a soothing elegance from the saffron and balanced with a mix of spices in a traditional cup of tea perfect for all occasions.

### **Ingredients:**

Instant Black tea powder, Instant Milk Powder, Refined Sugar, Maltodextrine, Silicon dioxide, Sodiumcasinate, Lecithin, Saffron powder

Contains added natural flavour substances.

شاي كرك فوري