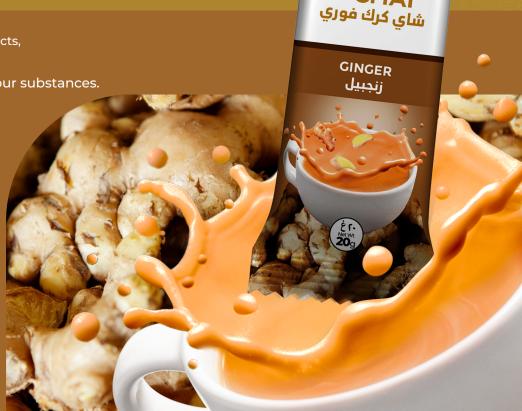

## GINGER KARAK CHAI شاي كرك بالزنجبيل

Our Ginger Chai is an invigorating instant tea premix that will allow you to enjoy the perfect cup of tea everyday. This exciting blend of instant black tea, ginger, milk and sugar delivers zesty and aromatically spicy taste and vibrant cup of tea perfect for all occasions.

#### **Ingredients:**

Dairy whitener, Sugar, Tea extracts, Ginger extracts, Ginger powder.

Contains added natural flavour substances.