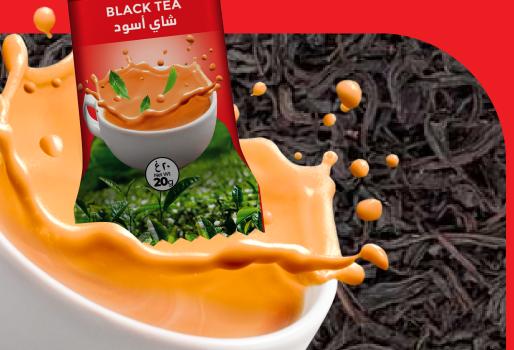

## BLACK KARAK CHAI شاي أسود كرك

Our Black Chai is an authentic instant tea premix that will allow you to enjoy the perfect cup of tea everyday. This uplifting blend delivers a soothing and traditional cup of tea perfect for all occasions.

## Ingredients Dairy whitener, Sugar, Tea extracts.