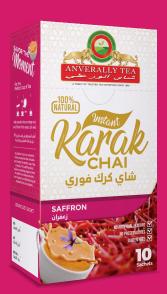

## SAFFRON KARAK CHAI شای کرك بالزعفران

Our Safron Chai is an authentic instant tea premix that will allow you to enjoy the perfect cup of tea everyday. This uplifting blend delivers a soothing elegance from the saffron and balanced with a mix of spices in a traditional cup of tea perfect for all occasions.

### **Ingredients:**

Instant Black tea powder, Instant Milk Powder, Refined Sugar, Maltodextrine, Silicon dioxide, Sodiumcasinate, Lecithin, Saffron powder

Contains added natural flavour substances.

شاي كرك فوري